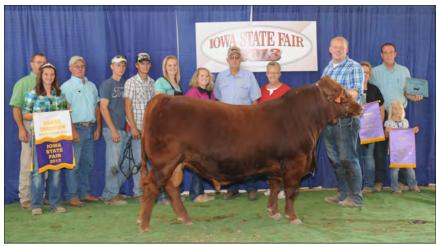

## 2013 South Devon Open & Junior Show Results

2013 Champion Bull honors went to JVM Cattle Company, Pella, IA on their entry of JVM Zeke 252Z, a May 4, 2012 son of HS E Plurbis Unum and out of Maple Leaf Iris 11N.