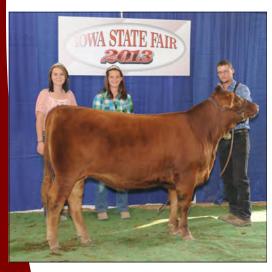

Lane Giess, Pierz, MN took home the 2013 Champion Junior Show Female honors with his entry of DLCC Punch 116Y, a Nov. 11, 2011 daughter of MJB Shur Loc 106S and out of DLCC Cici 18N.