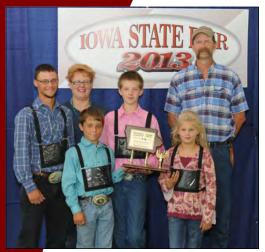

The 2013 Iowa State Fair South Devon Herdsmanship Award went to the Walnut Grove Farm, Valley Falls, Kansas. Pictured from left to right: Wyatt Heuertz, Stephanie Steinlicht, Colby Weishaar, Garrett Steinlicht, Ciera Steinlicht and Mike Steinlicht.