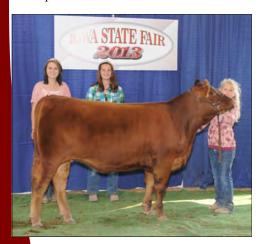

JVM Cattle Company also took home the Champion Female award with their entry of JVM Zella 203Z, a March 27, 2012 daughter of MVM Sargent 654S and out of Brandy Creek 205L. She was also the Reserve Junior Show Female, shown by Tayler Sammons, Pella, IA.