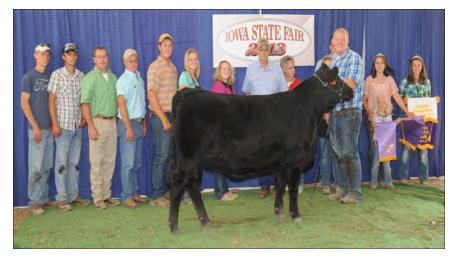

## 2013 South Devon Open & Junior Show Results

2013 Champion Bull honors went to JVM Cattle Company, Pella, IA on their entry of JVM Zeke 252Z, a May 4, 2012 son of HS E Plurbis Unum and out of Maple Leaf Iris 11N.

JVM Cattle Company also took home the Champion Female award with their entry of JVM Zella 203Z, a March 27, 2012 daughter of MVM Sargent 654S and out of Brandy Creek 205L. She was also the Reserve Junior Show Female, shown by Tayler Sammons, Pella, IA.