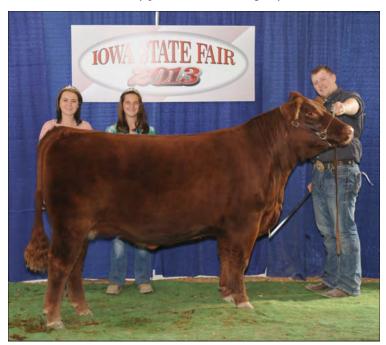

JVM Cattle Company also took home the Champion Female award with their entry of JVM Zella 203Z, a March 27, 2012 daughter of MVM Sargent 654S and out of Brandy Creek 205L. She was also the Reserve Junior Show Female, shown by Tayler Sammons, Pella, IA.

Lane Giess, Pierz, MN took home the 2013 Champion Junior Show Female honors with his entry of DLCC Punch 116Y, a Nov. 11, 2011 daughter of MJB Shur Loc 106S and out of DLCC Cici 18N.