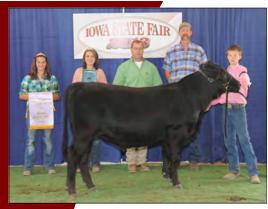

Walnut Grove Farm, Valley Falls, KS exhibited the Reserve Champion Bull with their entry of WGF Sage, an October 1, 2012 son of MVM G Callen and out of HS Patro Rosa. Garret Steinlicht was selected as the Champion Junior Showman.