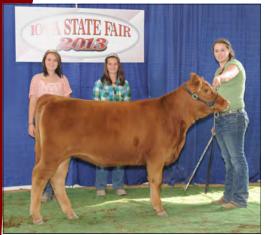

Leah Giess, Pierz, MN was selected as the 2013 Intermediate Champion Showman.

Wyatt Heuertz, Valley Falls, KS was named the 2013 Champion Senior Showman.

Reserve Champion Female at the 2013 IA State Fair went to JVM Zoey 202Z, an April 11, 2012 daughter of MVM Sargent 654S and out of MVM Natalie, shown by JVM Cattle Company, Pella, IA.