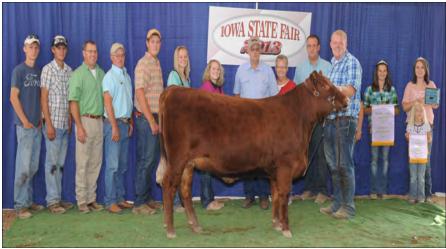

## 2013 South Devon Open & Junior Show Results

2013 Champion Bull honors went to JVM Cattle Company, Pella, IA on their entry of JVM Zeke 252Z, a May 4, 2012 son of HS E Plurbis Unum and out of Maple Leaf Iris 11N.

JVM Cattle Company also took home the Champion Female award with their entry of JVM Zella 203Z, a March 27, 2012 daughter of MVM Sargent 654S and out of Brandy Creek 205L. She was also the Reserve Junior Show Female, shown by Tayler Sammons, Pella, IA.