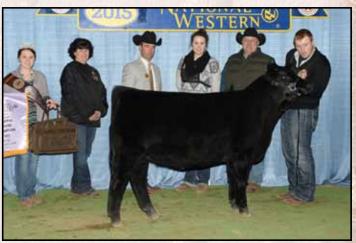

Sire: MMM Untouchable W810 - BD: 3/21/14 Lane Giess, Pierz, MN

Champion Poundmaker Bull SC Yosemite 39B

Sire: Leachman Yosemite X730Y - BD: 3/9/14 Kyle Stranberg, Maynard, MN

Reserve Champion Poundmaker Bull DLCC Legend 18A