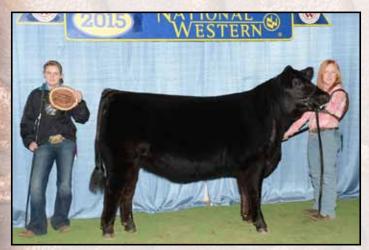

### **National Western South Devon Junior Show, Denver, Colorado**

Champion Female TLC Jordie 3910A Sire: TLC Deetz 9012 - BD: 5/3/13 Shown by: Tayler Sammons, Pella, IA

Reserve Champion Female DLCC Ribbons 69A Sire: DLCC Shur Loc 99W - BD: 4/15/13 Shown by: Lane Giess, Pierz, MN

Reserve Champion Bull DLCC Belmont 25B

Sire: DLCC Whiplash 1Y - BD: 3/24/14 DLCC Ranch, Pierz, MN

Champion Female TLC Jordie 3910A

Sire: TLC Deetz 9012 - BD: 5/3/13 Tayler Sammons, Pella, IA

Reserve Champion Female
DLCC Loop 19B