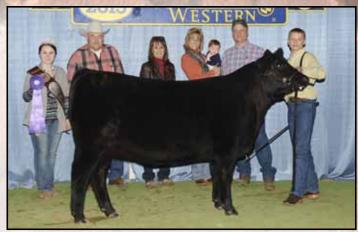

Sire: DLCC Whiplash 1Y - BD: 3/20/13 DLCC Ranch, Pierz, MN & MJB Ranch, Lodge Grass, MT

Champion Poundmaker Female JVM Ariel 305A

Sire: JVM Purple Haze - BD: 5/7/13 JVM Cattle Company, Pella, IA

Reserve Champion Poundmaker Female BC Agate 3509A

Sire: MMM Untouchable W810 - BD: 1/30/13 Big Country Beef Genetics, Columbus, MT

Champion Poundmaker Cow/Calf Pair Frasers Don't Look Ethel

Sire: DLCC Sure Thing Too 119T - BD: 12/12/12 Fraser Ranch, Lincoln, CA