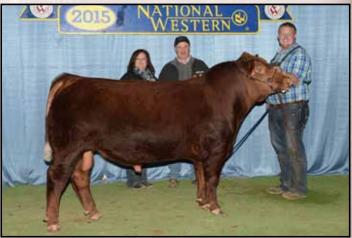

## 42nd National South Devon & Poundmaker Show 2015 Parade of Champions

Champion Bull DLCC Two Step 84B

Sire: DLCC Shur Loc 99W - BD: 5/12/14
DLCC Ranch, Pierz, MN; Majestic Meadows, New Friendship,
MD; Showboat Cattle Co., Winchester, KS; Sadler Cattle Co.,
Anoka, MN; Popken South Devons, Swanville, MN