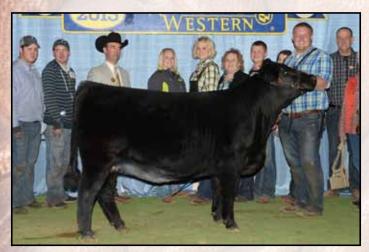

### **National Western South Devon Junior Show, Denver, Colorado**

Champion Female TLC Jordie 3910A Sire: TLC Deetz 9012 - BD: 5/3/13 Shown by: Tayler Sammons, Pella, IA

Reserve Champion Female DLCC Ribbons 69A Sire: DLCC Shur Loc 99W - BD: 4/15/13 Shown by: Lane Giess, Pierz, MN

Reserve Champion Bull DLCC Belmont 25B

Sire: DLCC Whiplash 1Y - BD: 3/24/14 DLCC Ranch, Pierz, MN

Champion Female TLC Jordie 3910A

Sire: TLC Deetz 9012 - BD: 5/3/13 Tayler Sammons, Pella, IA

Reserve Champion Female
DLCC Loop 19B