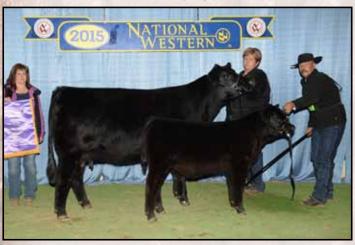

### **National Western South Devon Junior Show, Denver, Colorado**

Champion Female TLC Jordie 3910A Sire: TLC Deetz 9012 - BD: 5/3/13 Shown by: Tayler Sammons, Pella, IA

Reserve Champion Female DLCC Ribbons 69A Sire: DLCC Shur Loc 99W - BD: 4/15/13 Shown by: Lane Giess, Pierz, MN

Reserve Champion Bull DLCC Belmont 25B

Sire: DLCC Whiplash 1Y - BD: 3/24/14 DLCC Ranch, Pierz, MN

Champion Female TLC Jordie 3910A

Sire: TLC Deetz 9012 - BD: 5/3/13 Tayler Sammons, Pella, IA

Reserve Champion Female
DLCC Loop 19B