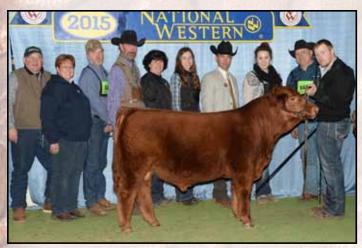

### **National Western South Devon Junior Show, Denver, Colorado**

Champion Female TLC Jordie 3910A Sire: TLC Deetz 9012 - BD: 5/3/13 Shown by: Tayler Sammons, Pella, IA

Reserve Champion Female DLCC Ribbons 69A Sire: DLCC Shur Loc 99W - BD: 4/15/13 Shown by: Lane Giess, Pierz, MN

Reserve Champion Bull DLCC Belmont 25B

Sire: DLCC Whiplash 1Y - BD: 3/24/14 DLCC Ranch, Pierz, MN

Champion Female TLC Jordie 3910A

Sire: TLC Deetz 9012 - BD: 5/3/13 Tayler Sammons, Pella, IA

Reserve Champion Female
DLCC Loop 19B