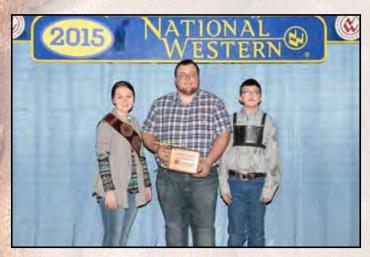

Mitchell Sims, Hutchinson, MN was presented with the 2015 Golden Comb Award at the National Show.

Presenting the award to Mitchell was Jenna White, Senior NASDA Youth Ambassador and Kyle Stranberg, 2014 Golden Comb Recipient.