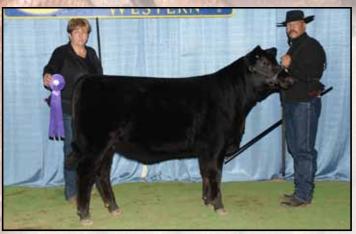

Reserve Champion Bull DLCC Belmont 25B

Sire: DLCC Whiplash 1Y - BD: 3/24/14 DLCC Ranch, Pierz, MN

Champion Female TLC Jordie 3910A

Sire: TLC Deetz 9012 - BD: 5/3/13 Tayler Sammons, Pella, IA

Reserve Champion Female
DLCC Loop 19B

Sire: MMM Untouchable W810 - BD: 3/21/14 Lane Giess, Pierz, MN

Champion Poundmaker Bull SC Yosemite 39B

Sire: Leachman Yosemite X730Y - BD: 3/9/14 Kyle Stranberg, Maynard, MN

Reserve Champion Poundmaker Bull DLCC Legend 18A