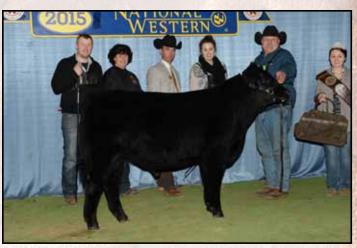

## 42nd National South Devon & Poundmaker Show 2015 Parade of Champions

Champion Bull DLCC Two Step 84B

Sire: DLCC Shur Loc 99W - BD: 5/12/14
DLCC Ranch, Pierz, MN; Majestic Meadows, New Friendship,
MD; Showboat Cattle Co., Winchester, KS; Sadler Cattle Co.,
Anoka, MN; Popken South Devons, Swanville, MN